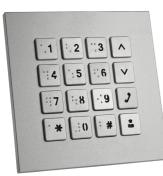

### VTO4202F-MK

#### GENERAL INFORMATION

| Туре          | Modular Outdoor Station for IP Video<br>Intercom with Keypad |
|---------------|--------------------------------------------------------------|
| Compatibility | VTO4202F-P                                                   |
| MATERIAL AND  | DIMENSIONS                                                   |

#### OPENING

Call elements

Botones mecanicos con braille