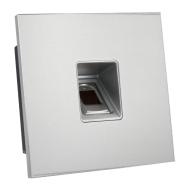

# technical datasheet

Modular outdoor station for ip video doorphone with fingerprint reader

VTO4202F-MF

# SPECS AND FEATURES

| Type          | Modular Outdoor Station for IP Video |
|---------------|--------------------------------------|
|               | Doorphone with Fingerprint Reader    |
| Compatibility | VTO4202F-P                           |