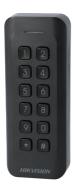

# Reader indoor-outdoor with keyboard / card mifare 13.56mhz

### DS-K1802MK

#### IDENTIFICATION

| Mode                     | Keyboard / Card |
|--------------------------|-----------------|
| Keyboard                 | Sí              |
| Type of card             | MIFARE 13.56MHz |
| Maximum reading distance | less than 50 mm |
| FEATURES                 |                 |
|                          | No              |

#### MATERIAL AND DIMENSIONS

Dimensions

115.9 x 43.3 x 17 mm