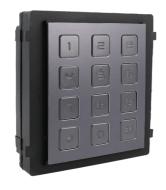

## HIKVISION° accesories

Modular outdoor station for ip video intercom with keypad

DS-KD-KP

#### **SPECS AND FEATURES**

| Serie | PVPH                                          |
|-------|-----------------------------------------------|
| Tuno  | Modular Outdoor Station for IP Video Intercom |
| Type  | with Keypad                                   |

#### **OPENING**

Call elements Simple buttons