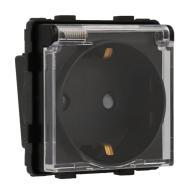

# **∆-HOME**Outdoor socket A-SCK86-OUT-B

#### MATERIAL AND DIMENSIONS

| Dimensions            | 55 x 55 x 40 mm |
|-----------------------|-----------------|
| Material              | Plastic         |
| Net weight            | 40 g            |
| Weight with packaging | 52 g            |
| Color                 | Black           |

#### **SPECS AND FEATURES**

| Туре  | Outdoor socket |
|-------|----------------|
| Wi-Fi | No             |

### SPECIFICATIONS (SOCKETS)

Protective cover Yes