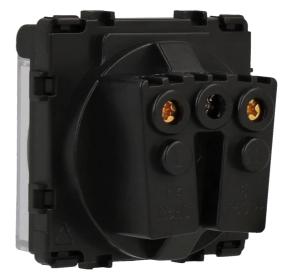

#### POWER CONSUMPTION

| Power mode | Cable fase y neutro |
|------------|---------------------|
| Voltage    | 250V                |
| Amperage   | 16A                 |

### SPECIFICATIONS (SOCKETS)

Protective cover Yes