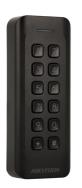

# Reader indoor-outdoor with keyboard / card rfid 125khz

### DS-K1802EK

#### **IDENTIFICATION**

| Mode                     | Keyboard / Card |
|--------------------------|-----------------|
| Keyboard                 | Sí              |
| Type of card             | RFID 125KHz     |
| Maximum reading distance | less than 50 mm |