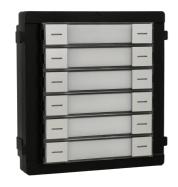

# HIKVISION° accesories

Modular outdoor station for ip video doorphone with 12 buttons

DS-KD-K12

### **SPECS AND FEATURES**

 $_{\mbox{Type}}$  Modular outdoor station for ip video doorphone with 12 buttons

# **OPENING**

Call elements Simple buttons